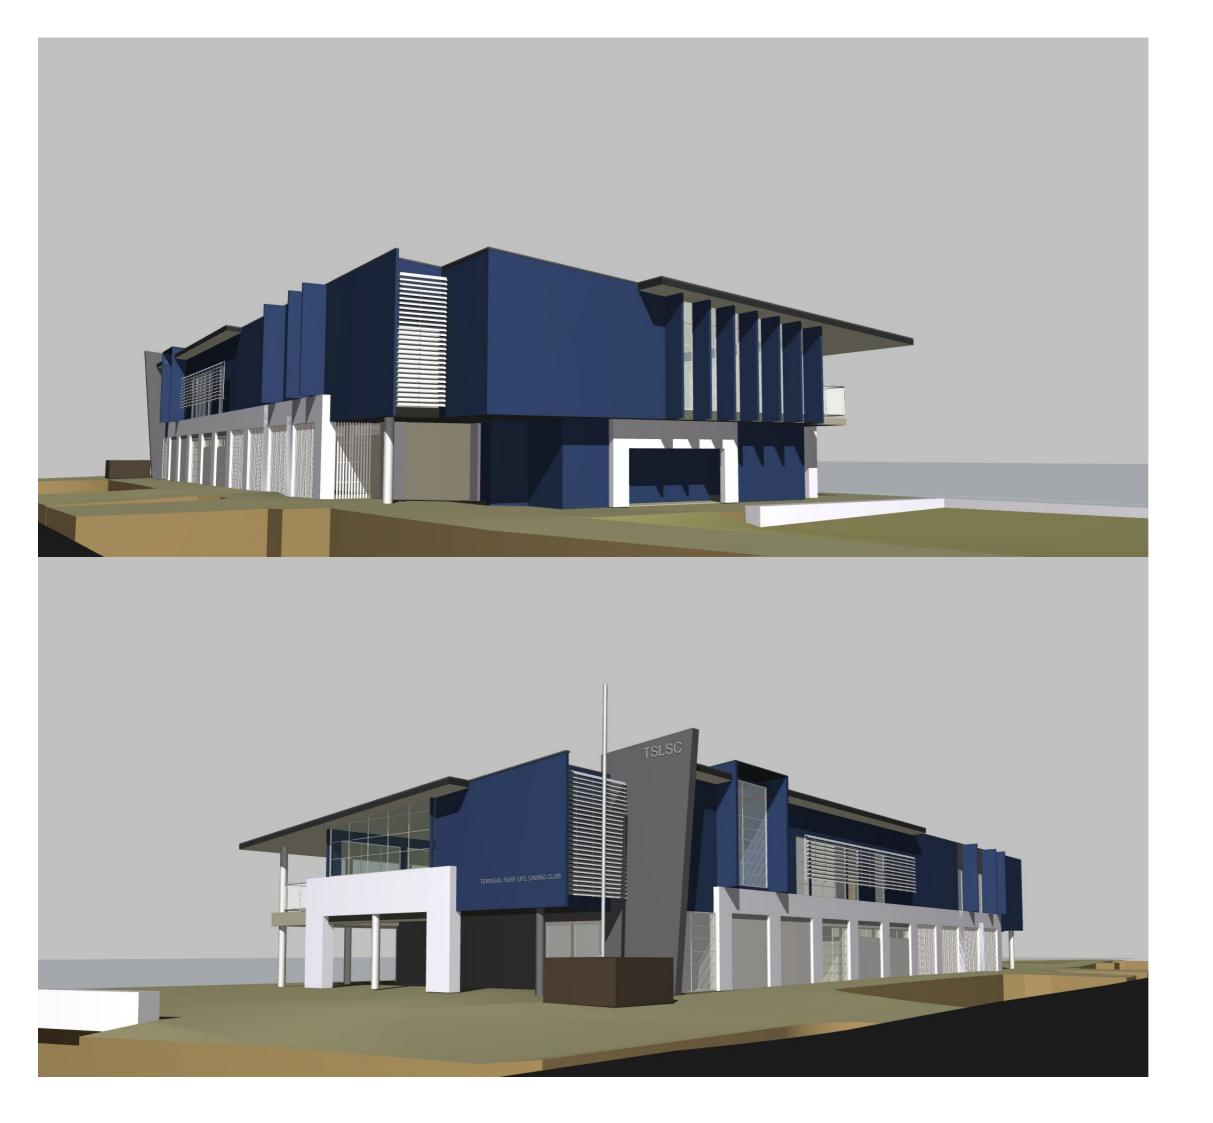

## TSLSC Stage 2

Addition of New Public Amenities + Club Room

The Promenade, Terrigal, NSW 2260

Lot 3, DP 1060783

## Perspectives

| Scale @ A3<br>1:250 | Date: 30.01.20 | Issue: DA |
|---------------------|----------------|-----------|
|                     | Project: 1218  | D010      |