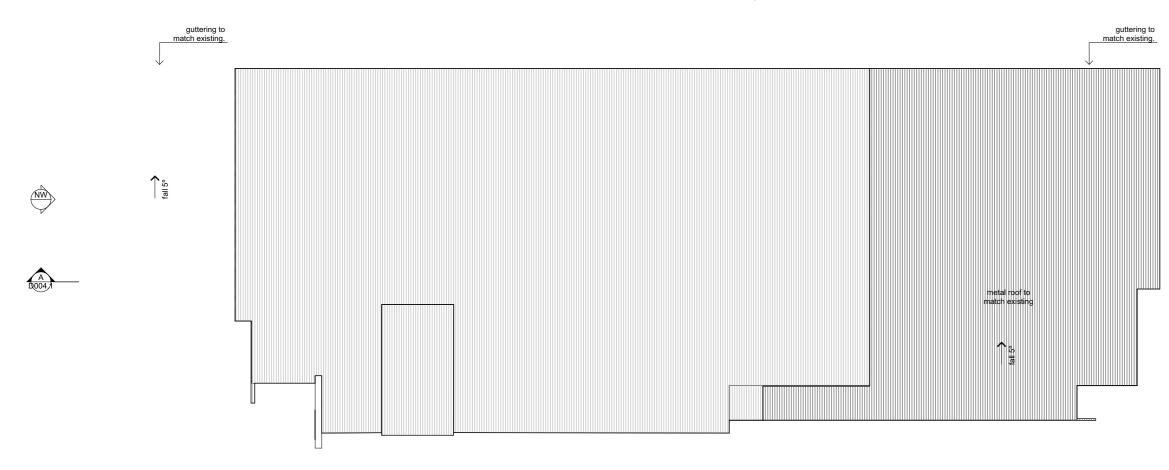

## TSLSC Stage 2

Addition of New Public Amenities + Club Room

The Promenade, Terrigal, NSW 2260

Lot 3, DP 1060783

Roof Plan

| Scale @ A3<br>1:200 | Date: 30.01.20 | Issue: DA |
|---------------------|----------------|-----------|
|                     | Project: 1218  | D005      |