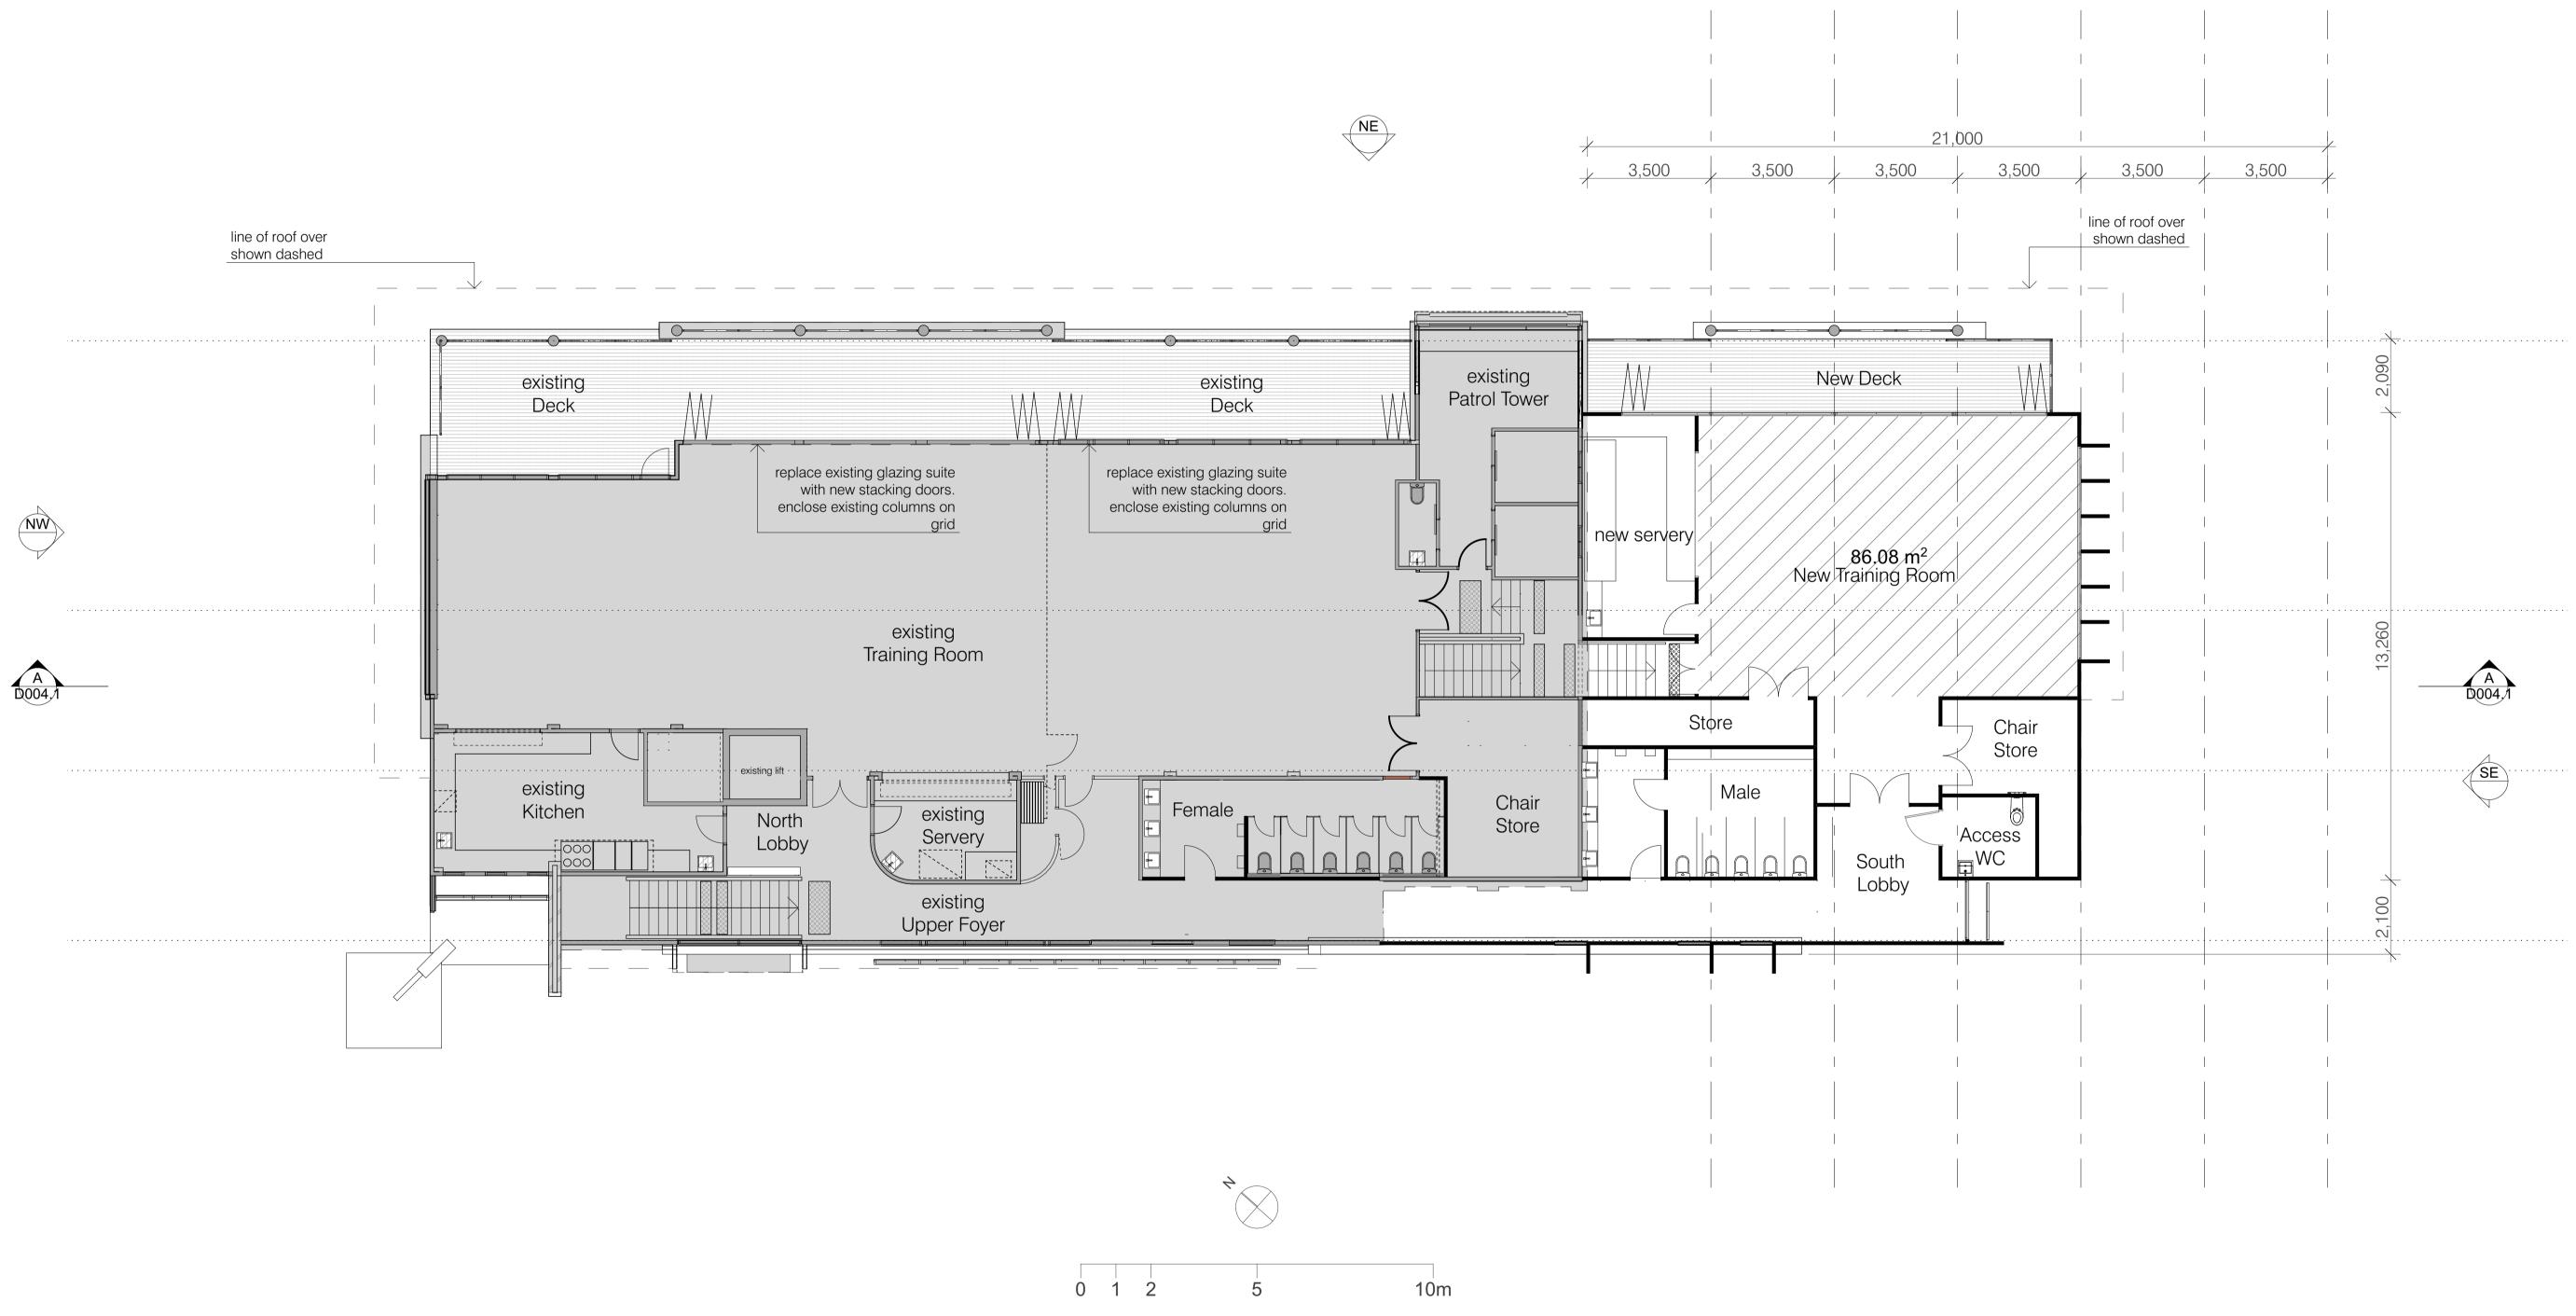

TSLSC Stage 2

Addition of New Public Amenities + Club Room The Promenade, Terrigal, NSW 2260

## First Level Floor Plan Scale @ A3

| cale @ A3<br>:100 | Date:   | June<br>2019 | Issue: | С  |  |
|-------------------|---------|--------------|--------|----|--|
|                   | Project | : 1218       | DO     | 04 |  |